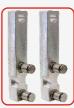

## UNIVERSAL WHEEL CLAMP

Bronze material used for centre bore & screw rod for smooth travel.

Avoids wear & tear.

- ❖ Suitable for CCD wheel alignment or 3D wheel alignment
- Light weight aluminium alloy
- Self-centering design for accurate measurement
- Double end rim locking pins (claws) allows clamping even on fancy rim wheels
- Secure clamping delivers accurate and highly repeatable results
- Highly concentric center bore to give accurate alignment results

Wheel Bracket extension adapters (10"-26")

Wheel Bracket extension adapters (28"-30")

| Clamping size               | : 12" - 24"                          |
|-----------------------------|--------------------------------------|
| Double end Rim Locking pins | : 4 nos with each wheel clamp        |
| Bore size                   | : 15 mm or 16 mm                     |
| Material                    | : Light weight aluminium die-casting |
| Package                     | : 4 pcs per carton                   |
| Packing dimension (mm)      | : L 775 x W 370 x H 535              |