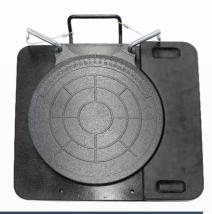

## TURN TABLES

- Suitable for CCD wheel alignment or 3D wheel alignment
- Light weight aluminium alloy (Pressure die casted)
- Unique feature of Roll on Run out design with rubber spacer which allows rolling back and forth of the vehicle on an even surface
- Locking pins hold the turn tables securely in place while positioning the vehicle on turn tables
- Full-floating ball bearing design for 360° movement
- Uses DELRIN ball bearing system which is self-lubricated, easy to maintain and can withstand longer periods of usage

| Size (mm)              | : | L 500 x W 440 x H 50                               |
|------------------------|---|----------------------------------------------------|
| Capacity               | : | 2 Tons for each Turn table                         |
| Top plate dia          | : | 355 mm                                             |
| Material               | : | Light weight aluminium alloy (Pressure die casted) |
| Package                | : | 2 pcs per carton                                   |
| Packing dimension (mm) | : | L 520 x W 475 x H 170                              |