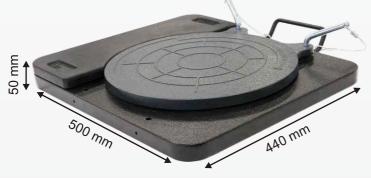

## TURN TABLES

- Suitable for CCD wheel alignment or 3D wheel alignment
- Light weight aluminium alloy (Pressure die casted)
- Unique feature of Roll on Run out design with rubber spacer which allows rolling back and forth of the vehicle on an even surface
- Locking pins hold the turn tables securely in place while positioning the vehicle on turn tables
- Full-floating ball bearing design for 360° movement
- Uses DELRIN ball bearing system which is self-lubricated, easy to maintain and can withstand longer periods of usage

| Size (mm)              | : | L 500 x W 440 x H 50                               |
|------------------------|---|----------------------------------------------------|
| Capacity               | : | 2 Tons for each Turn table                         |
| Top plate dia          | : | 355 mm                                             |
| Material               | : | Light weight aluminium alloy (Pressure die casted) |
| Package                | : | 2 pcs per carton                                   |
| Packing dimension (mm) | : | L 520 x W 475 x H 170                              |