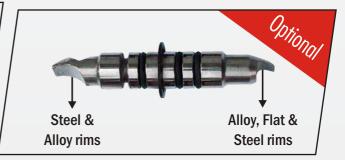

## UNIVERSAL WHEEL CLAMP

Bronze material used for centre bore & screw rod for smooth travel.

Avoids wear & tear.

- ❖ Suitable for CCD wheel alignment or 3D wheel alignment
- Light weight aluminium alloy
- Self-centering design for accurate measurement
- Double end rim locking pins (claws) allows clamping even on fancy rim wheels
- Secure clamping delivers accurate and highly repeatable results
- Highly concentric center bore to give accurate alignment results