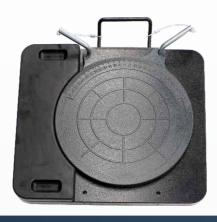

## TURN TABLES

- Suitable for CCD wheel alignment or 3D wheel alignment
- Light weight aluminium alloy (Pressure die casted)
- Unique feature of Roll on Run out design with rubber spacer which allows rolling back and forth of the vehicle on an even surface
- Locking pins hold the turn tables securely in place while positioning the vehicle on turn tables
- Full-floating ball bearing design for 360° movement
- Uses DELRIN ball bearing system which is self-lubricated, easy to maintain and can withstand longer periods of usage

| Size (mm)              | : | L 500 x W 440 x H 50                               |
|------------------------|---|----------------------------------------------------|
| Capacity               | : | 2 Tons for each Turn table                         |
| Top plate dia          | : | 355 mm                                             |
| Material               | : | Light weight aluminium alloy (Pressure die casted) |
| Package                | : | 2 pcs per carton                                   |
| Packing dimension (mm) | : | L 520 x W 475 x H 170                              |