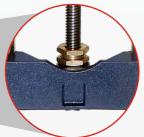

## UNIVERSAL WHEEL CLAMP

Bronze material used for centre bore & screw rod for smooth travel.

Avoids wear & tear.

- ❖ Suitable for CCD wheel alignment or 3D wheel alignment
- Light weight aluminium alloy
- Self-centering design for accurate measurement
- Double end rim locking pins (claws) allows clamping even on fancy rim wheels
- Secure clamping delivers accurate and highly repeatable results
- Highly concentric center bore to give accurate alignment results