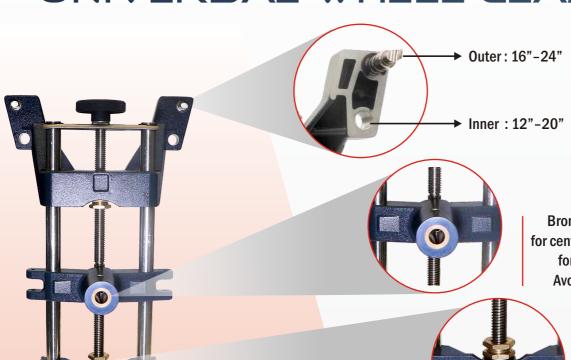

## UNIVERSAL WHEEL CLAMP

Bronze material used for centre bore & screw rod for smooth travel.

Avoids wear & tear.

- ❖ Suitable for CCD wheel alignment or 3D wheel alignment
- Light weight aluminium alloy
- Self-centering design for accurate measurement
- Double end rim locking pins (claws) allows clamping even on fancy rim wheels
- Secure clamping delivers accurate and highly repeatable results
- Highly concentric center bore to give accurate alignment results

Wheel Bracket extension adapters (10"-26")

Wheel Bracket extension adapters (28"-30")

| Clamping size               | : 12" - 24"                          |
|-----------------------------|--------------------------------------|
| Double end Rim Locking pins | : 4 nos with each wheel clamp        |
| Bore size                   | : 15 mm or 16 mm                     |
| Material                    | : Light weight aluminium die-casting |
| Package                     | : 4 pcs per carton                   |
| Packing dimension (mm)      | : L 775 x W 370 x H 535              |