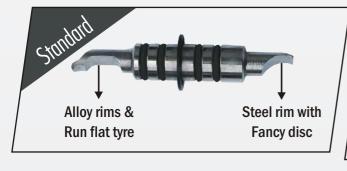

## UNIVERSAL WHEEL CLAMP

Bronze material used for centre bore & screw rod for smooth travel.

Avoids wear & tear.

- ❖ Suitable for CCD wheel alignment or 3D wheel alignment
- Light weight aluminium alloy
- Self-centering design for accurate measurement
- Double end rim locking pins (claws) allows clamping even on fancy rim wheels
- Secure clamping delivers accurate and highly repeatable results
- Highly concentric center bore to give accurate alignment results