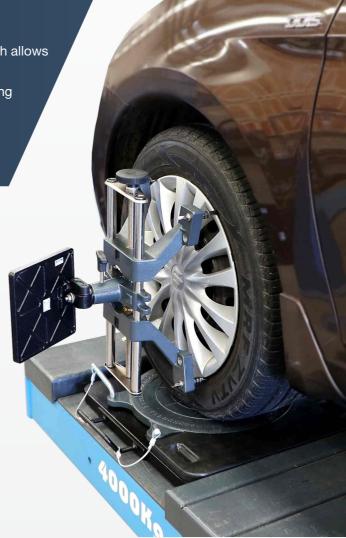

## UNIVERSAL WHEEL CLAMP

Bronze material used for centre bore & screw rod for smooth travel.

Avoids wear & tear.

- ❖ Suitable for CCD wheel alignment or 3D wheel alignment
- Light weight aluminium alloy
- Self-centering design for accurate measurement
- Double end rim locking pins (claws) allows clamping even on fancy rim wheels
- Secure clamping delivers accurate and highly repeatable results
- Highly concentric center bore to give accurate alignment results

Wheel Bracket extension adapters (10"-26")

Wheel Bracket extension adapters (28"-30")

| Clamping size               | : 12" - 24"                          |
|-----------------------------|--------------------------------------|
| Double end Rim Locking pins | : 4 nos with each wheel clamp        |
| Bore size                   | : 15 mm or 16 mm                     |
| Material                    | : Light weight aluminium die-casting |
| Package                     | : 4 pcs per carton                   |
| Packing dimension (mm)      | : L 775 x W 370 x H 535              |